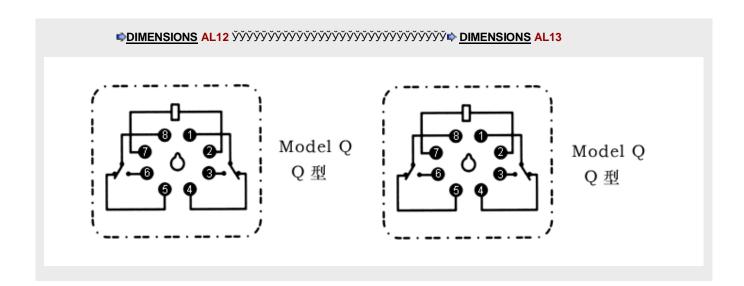

## **PRODUCT SPECIFICATIONS**

| CLASSIFICATION         |                          | MINIAURE POWER RELAY SERIES    |                                |
|------------------------|--------------------------|--------------------------------|--------------------------------|
| MODEL                  |                          | AL12                           | AL13                           |
| DIMESIONS(mm)          |                          | 43.5ЎБ435ЎБ52                  | 43.5ЎБ435ЎБ52                  |
| CONTACT FORM           |                          | 2Z                             | 3Z                             |
| CONTACT CAPACITY       |                          | 10A                            | 10A                            |
| COIL VOLTAGE           | DC                       | 12V,24V,48V,60V,110V           | 12V,24V,48V,60V,110V           |
|                        | AC                       | 12V,24V,48V,60V,110V,220V,240V | 12V,24V,48V,60V,110V,220V,240V |
| COIL POWER             |                          | 2.2VA(AC) 1.3W(DC)             | 2.2VA(AC) 1.3W(DC)             |
| PICK-UP                |                          | DC:ЎЬ75% AC:ЎЭ80%              | DC:ЎЬ75% AC:ЎЭ80%              |
| DROP-OUT               |                          | DC:ЎЬ10% AC:ЎЭ30%              | DC:ЎЬ10% AC:ЎЭ30%              |
| CONTACT RESISTANCE     |                          | ЎЬ50m¦ё                        | ЎЬ50m¦ё                        |
| INSULATION RESISTANCE  |                          | ЎЭ100m¦ё                       | ЎЭ100mlё                       |
| LIFE                   | ELECTRICAL               | 10 <sup>5times</sup>           | 10 <sup>5times</sup>           |
|                        | MECHANICAL               | 10 <sup>7times</sup>           | 10 <sup>7times</sup>           |
| DIELECTRIC<br>STRENGTH | BETWEEN OPEN CONTACTS    | 1000v rms                      | 1000v rms                      |
|                        | BETWEEN<br>COIL&CONTACTS | 1500v rms                      | 1500v rms                      |
| MOUNTING FORM          |                          | SOCKET                         | SOCKET                         |
| OPERATING TEMPERATURE  |                          | -40Ўж~+55Ўж                    | -40Ўж~+55Ўж                    |
| WEIGHT                 |                          | ABOUT 85g                      | ABOUT 85g                      |
| LIKE PRODUCTS          |                          | -                              | -                              |
| FITTED SOCKET          |                          | -                              | <u>PF23</u>                    |